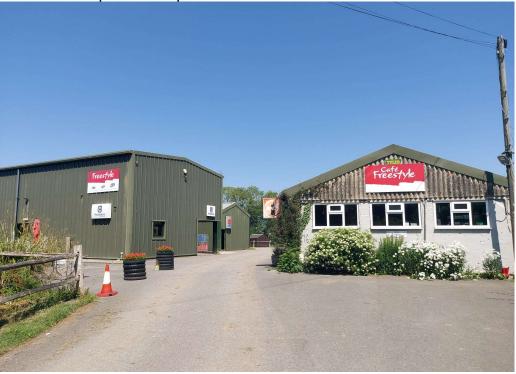

## Location

Dene Farm is situated between Mark Cross, to the west, and Wadhurst, to the east, directly off the B2100.

The Tunbridge Wells / Mayfield Road (A267) runs through Mark Cross, approximately 1.2 miles to the west and Wadhurst High Street is approximately 2.5 miles to the east.

# **Description**

A modern purpose-built commercial building with retail / showroom use.

Suitable for a wide range of alternative uses – subject to planning approval., if required
This building is of modern steel portal frame construction with a minimum eaves' height of about 18
ft, allowing further sales area at mezzanine level.