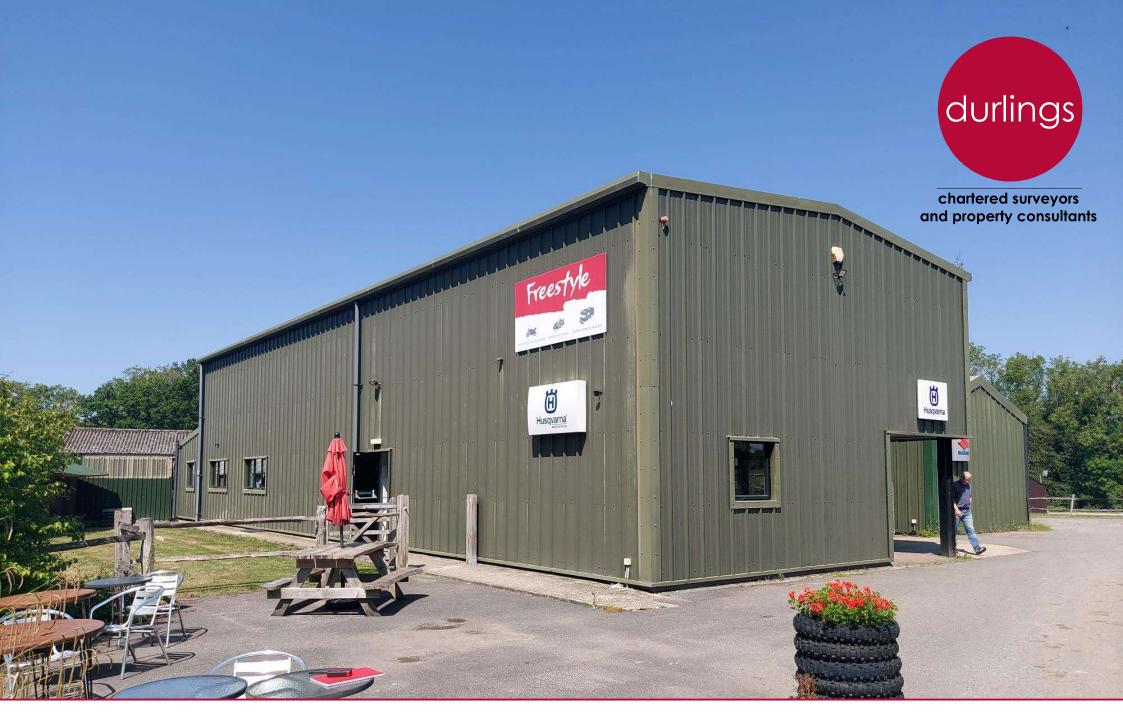

Dene Farm • Wadhurst Road • Mark Cross • East Sussex TN6 3PD

Showroom / Warehouse - To Let - 4012 sq ft

# **Description**

A modern purpose-built commercial building with retail / showroom use.

Suitable for a wide range of alternative uses – subject to planning approval., if required
This building is of modern steel portal frame construction with a minimum eaves' height of about 18
ft, allowing further sales area at mezzanine level.