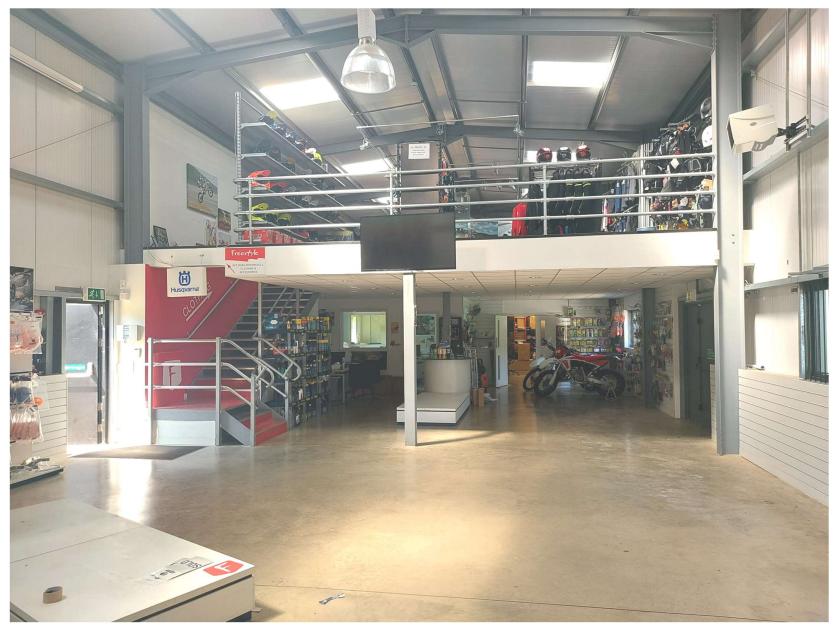

# **Description**

A modern purpose-built commercial building with retail / showroom use.

Suitable for a wide range of alternative uses – subject to planning approval., if required
This building is of modern steel portal frame construction with a minimum eaves' height of about 18
ft, allowing further sales area at mezzanine level.

## Floor Areas

|                                           | <u>sa m</u> | sa tt |
|-------------------------------------------|-------------|-------|
| Retail / Showroom (including mezzanine) - | 381.06      | 4102  |