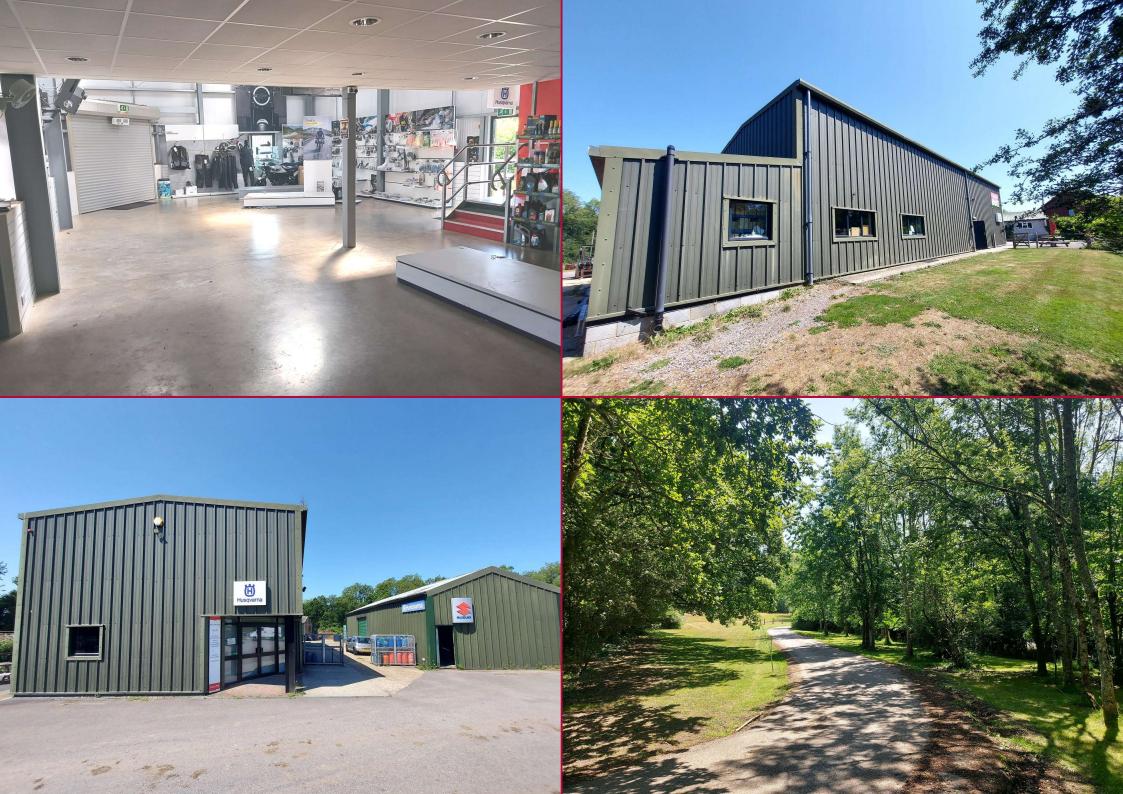

# **Description**

A modern purpose-built commercial building with retail / showroom use.

Suitable for a wide range of alternative uses – subject to planning approval., if required
This building is of modern steel portal frame construction with a minimum eaves' height of about 18
ft, allowing further sales area at mezzanine level.

## Location

Dene Farm is situated between Mark Cross, to the west, and Wadhurst, to the east, directly off the B2100.

The Tunbridge Wells / Mayfield Road (A267) runs through Mark Cross, approximately 1.2 miles to the west and Wadhurst High Street is approximately 2.5 miles to the east.