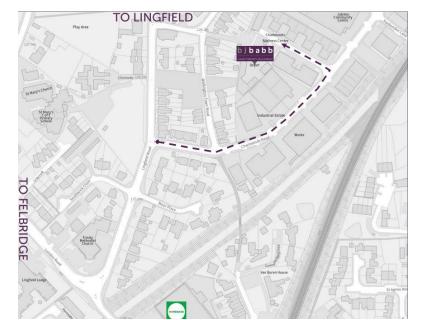

#### Location

Charlwoods Business Centre is located off Charlwoods Road, which is off Lingfield Road and less than 0.3 miles from London Road (A22) and 1 mile from the town centre.