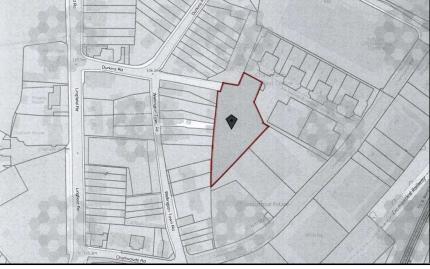

#### Location

Charlwoods Business Centre is located off Charlwoods Road, which is off Lingfield Road and less than 0.3 miles from London Road (A22) and 1 mile from the town centre.