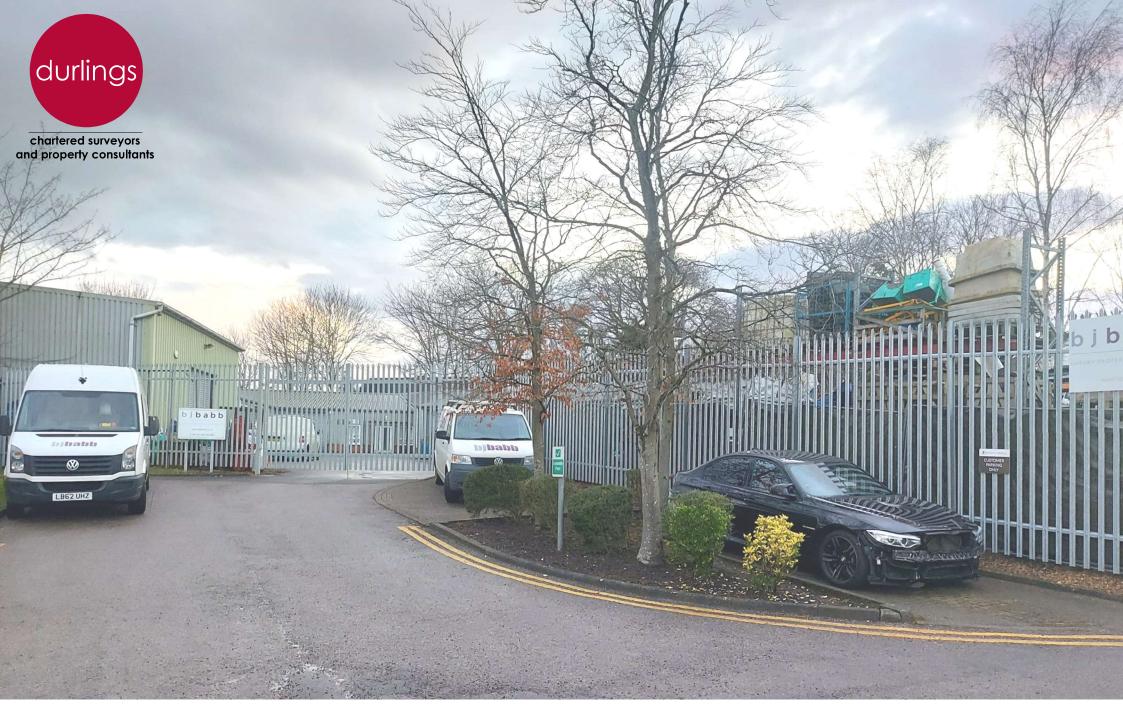

Yard and storage/workshop buildings - To Let - Overall yard - approx. 0.5 acres - Buildings total - 4735 sq ft

Jewels Place Charlwoods Business Centre East Grinstead RH19 2HH

#### Description

A yard of approximately  $\frac{1}{2}$  acre with a range of storage and workshop buildings totaling 4735 sq ft.