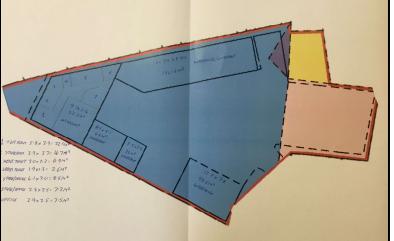

#### **Schedule of Floor Areas**

| Description                | <u>sq m</u>        |
|----------------------------|--------------------|
| 1 – Warehouse / Workshop - | 150.5              |
| 2 – Warehouse -            | 98.6               |
| 3 – Workshop -             | 22                 |
| 4 – Workshop -             | 45                 |
| 5 – Workshop -             | 53.5               |
| Tearoom -                  | 22.9               |
| Storeroom -                | 14.7               |
| Men's WC -                 | 6.9                |
| Ladies WC -                | 2.6                |
| Office / Store -           | 8.5                |
| Office / Store -           | 7.2                |
| Office -                   | 7.5                |
| Total -                    | 439.9 / 4735 sq ft |