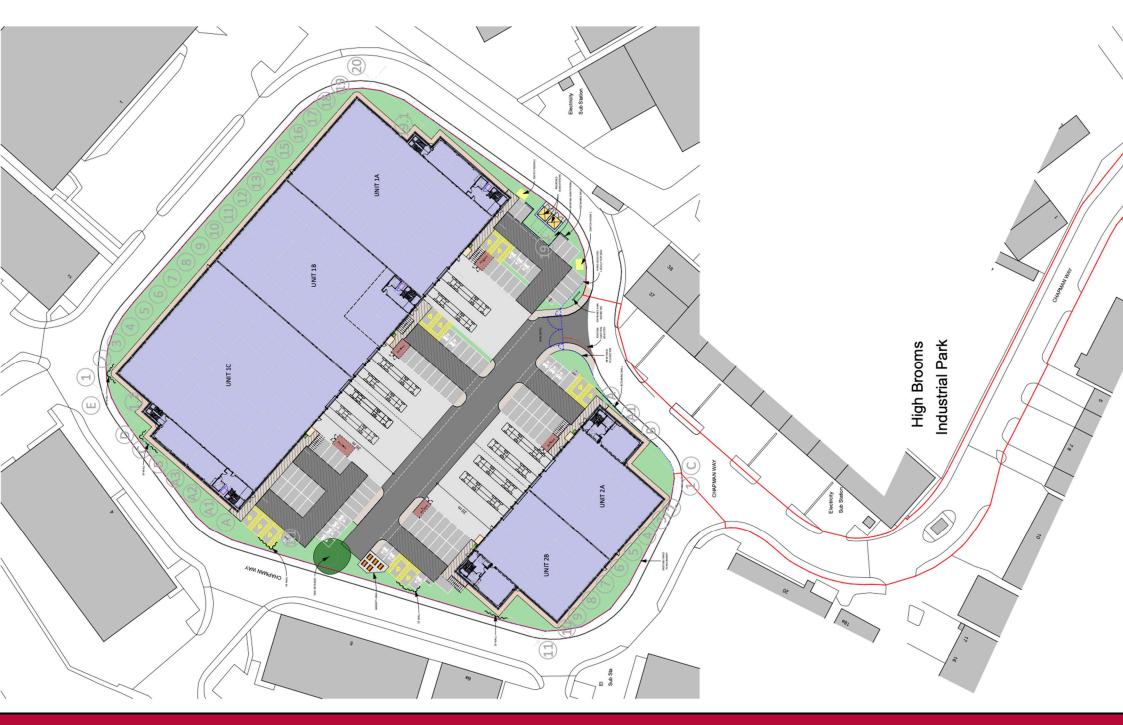

Located at the centre of the High Brooms Industrial Area, Tavis House Tunbridge Wells offers five high quality new build industrial / warehouse units to let. Tunbridge Wells town centre, 1.7 miles south, offers a wide range of retail and recreational facilities. The larger retail parks are located on the adjoining North Farm Industrial Estate.

# **Description**

This brand new industrial / warehouse unit, including the offices, is 10,567 sq ft, comprising 7,628 sq ft of ground floor space with an additional 1,455 sq ft of first floor offices. It forms part of a high-specification development of five new units set within a 3.9 acre site. Constructed to a modern high-spec standard, the unit includes 8m eaves height, a 20m yard depth, and 2 loading doors. The unit benefits from a 100 kVA power supply, with additional capacity available.