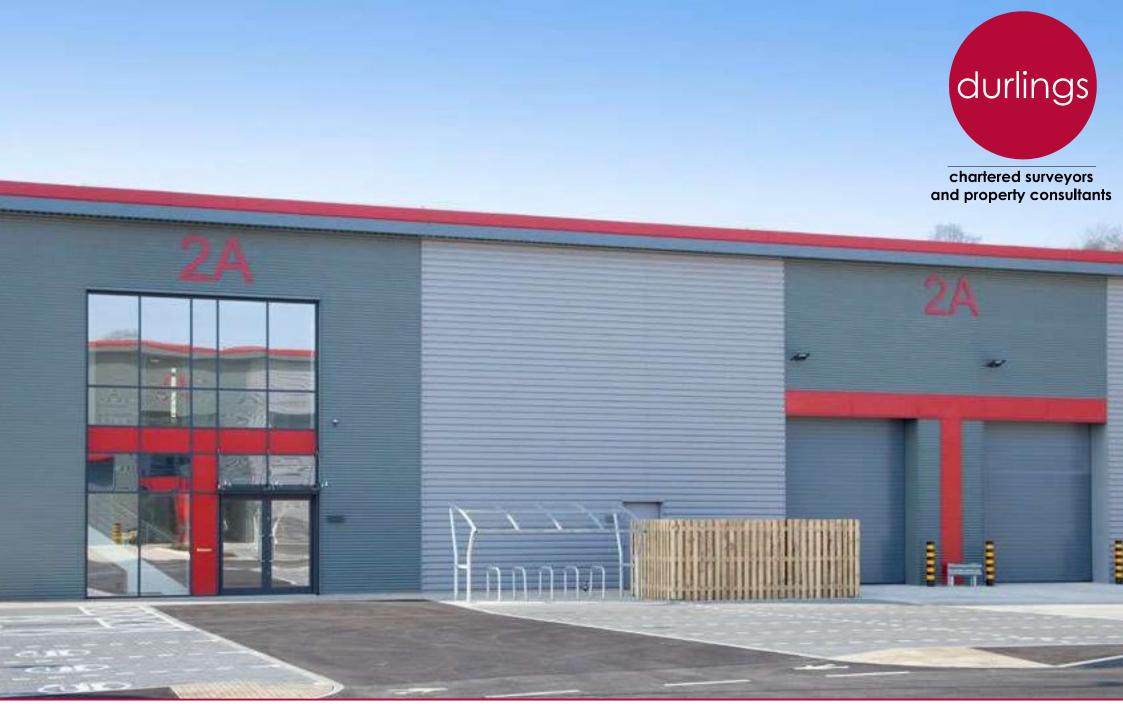

Unit 2a • Tavis House Business Centre • Chapman Way • Tunbridge Wells • Kent • TN2 3EF

Brand New High Specification Warehouse / Industrial Unit - To Let - 10,567 sq ft

# **Description**

This brand new industrial / warehouse unit, including the offices, is 10,567 sq ft, comprising 7,628 sq ft of ground floor space with an additional 1,455 sq ft of first floor offices. It forms part of a high-specification development of five new units set within a 3.9 acre site. Constructed to a modern high-spec standard, the unit includes 8m eaves height, a 20m yard depth, and 2 loading doors. The unit benefits from a 100 kVA power supply, with additional capacity available.