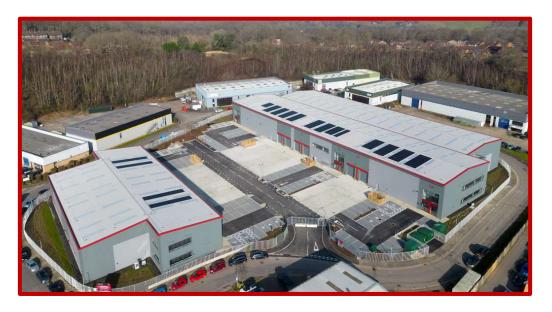

Located at the centre of the High Brooms Industrial Area, Tavis House Tunbridge Wells offers five high quality new build industrial / warehouse units to let. Tunbridge Wells town centre, 1.7 miles south, offers a wide range of retail and recreational facilities. The larger retail parks are located on the adjoining North Farm Industrial Estate.

# **Description**

This brand new industrial / warehouse unit, including the offices, is 10,567 sq ft, comprising 7,628 sq ft of ground floor space with an additional 1,455 sq ft of first floor offices. It forms part of a high-specification development of five new units set within a 3.9 acre site. Constructed to a modern high-spec standard, the unit includes 8m eaves height, a 20m yard depth, and 2 loading doors. The unit benefits from a 100 kVA power supply, with additional capacity available.