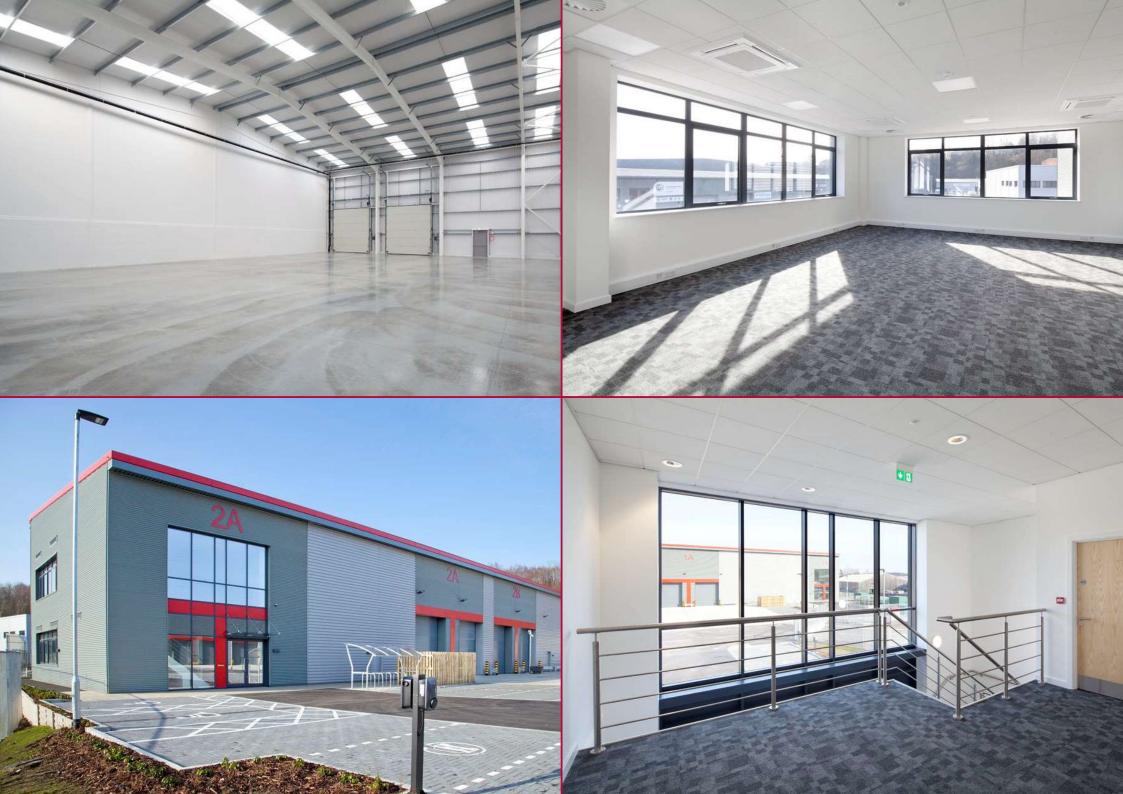

# **Description**

This brand new industrial / warehouse unit, including the offices, is 10,567 sq ft, comprising 7,628 sq ft of ground floor space with an additional 1,455 sq ft of first floor offices. It forms part of a high-specification development of five new units set within a 3.9 acre site. Constructed to a modern high-spec standard, the unit includes 8m eaves height, a 20m yard depth, and 2 loading doors. The unit benefits from a 100 kVA power supply, with additional capacity available.

#### **Features**

- **♣** EPC A
- ♣ 8-10m eaves
- Yard depths 20-26m
- Solar PV panels
- Additional 1.15 MVA available
- EV charging points
- 50 kN/m2 floor loading
- ♣ High Brooms main line train station less than ½ mile
- ♣ A21 dual carriageway 1.5 miles
- **♣** M25/Jct 5 17 miles