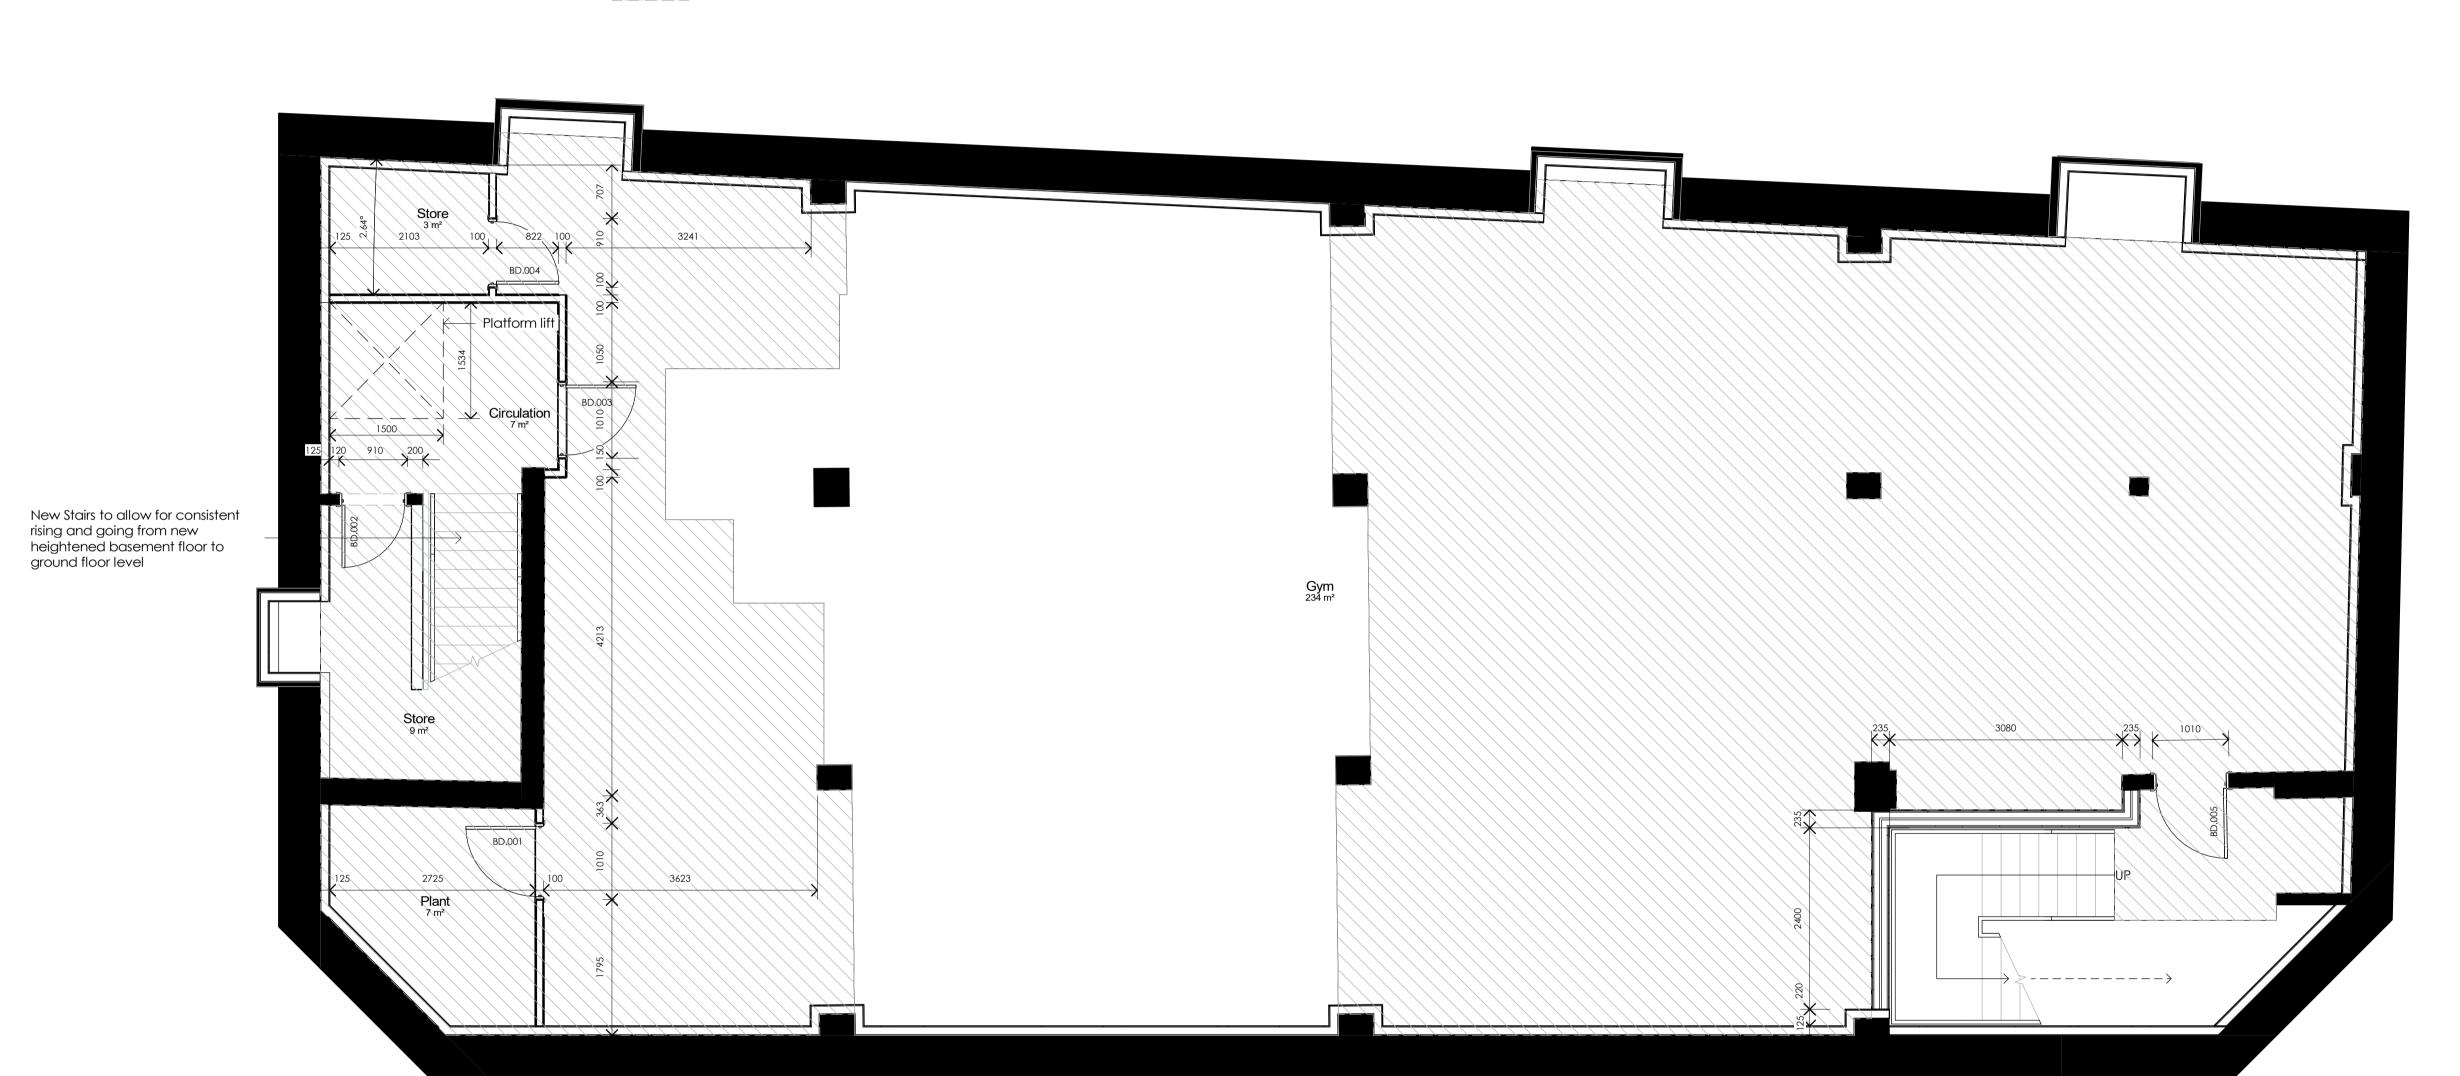

This drawing to be read in conjunction with the specification and other drawings Do not scale to ascertain dimensions.

Lower Floor height to be heightened to match higher floor (approx 100mm - tbc)

## **BASEMENT FLOOR AS PROPOSED**

| Area Schedule by Floor |        |             |  |
|------------------------|--------|-------------|--|
| Space Name             | Area   | Bedspaces   |  |
|                        |        |             |  |
| GYM LOWER              | 295 m² |             |  |
|                        |        | T           |  |
| CYCLES                 | 17 m²  |             |  |
| FLAT 1                 | 65 m²  | 2 bedspaces |  |
| FLAT 2                 | 58 m²  | 1 bedspace  |  |
| GYM UPPER              | 77 m²  |             |  |
|                        |        |             |  |
| FLAT 3                 | 41 m²  | 1 bedspace  |  |
| FLAT 4                 | 77 m²  | 2 bedspaces |  |
| FLAT 5                 | 55 m²  | 1 bedspace  |  |
| FLAT 6                 | 83 m²  | 2 bedspaces |  |
|                        |        |             |  |
| FLAT 7                 | 78 m²  | 2 bedspace  |  |
| FLAT 9                 | 77 m²  | 2 bedspace  |  |

BASEMENT FLOOR AS PROPOSED

DRAWING TITLE

TNM ARCHITECTURE
Kings House & Cloisters
Kings House
St. Johns Square
Wolverhampton
WV2 4DT (01902) 907970 www.tnmdesigngroup.co.uk