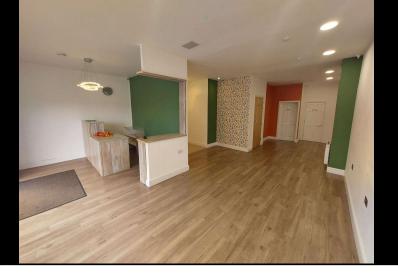

## Description

The unit comprises a lock-up retail unit having previously been used as a hairdressing salon. There are demountable partitions forming sperate areas. There is a disabled compliant WC. There are steps up to a front terrace as well as a disabled compliant access ramp.

The premises are suitable for a wide range of uses within Class E – including retail, offices, professional services, restaurant, and medical uses. Pubs, nightclubs, and takeaways are prohibited.