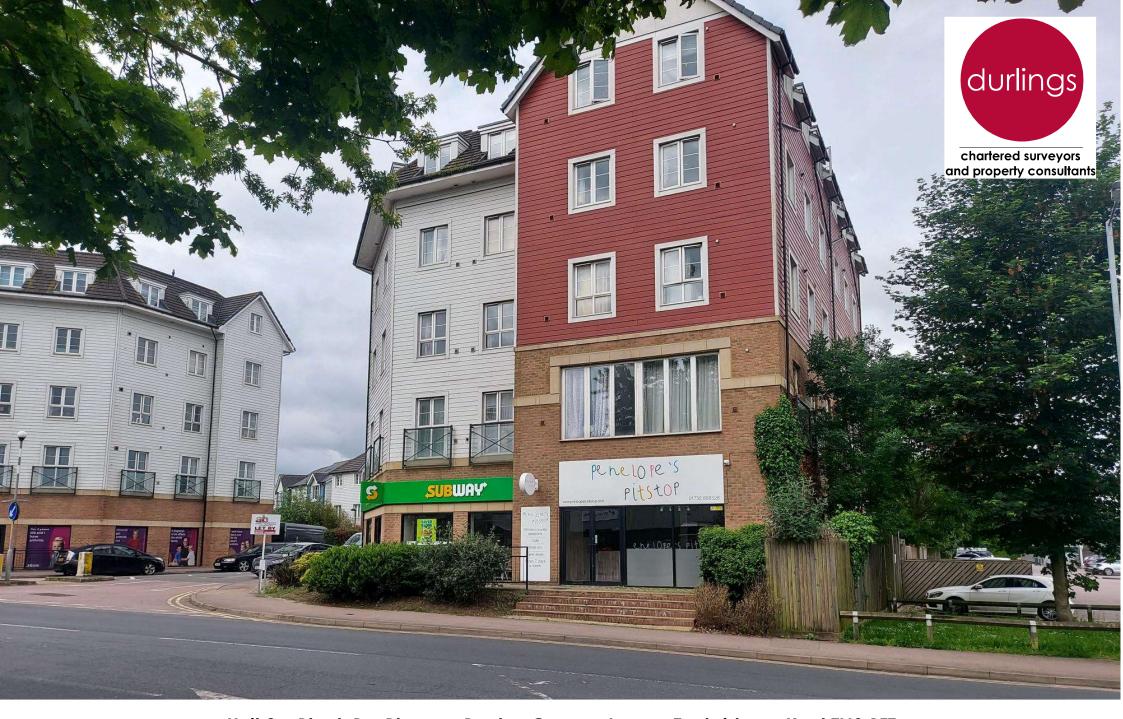

Unit 2 • Block B • Blossom Bank • Cannon Lane • Tonbridge • Kent TN9 1FT Retail / Commercial Premises - 684 sq ft (63.5 sq m)

#### Location

A very prominently situated commercial unit directly fronting Cannon Lane (A26), the main arterial road running through the town's commercial and industrial areas just to the east of the town centre.

The premises are next door to a Subway outlet and adjacent to the Tonbridge Retail Park, whose occupiers include M&S Foodstore, Halfords, Home Bargains, Carpetright, Costa and Jollys Pet store. On the opposite side of Cannon Lane there is a relatively new McDonalds restaurant drive thru. Aldi and a B&M outlet are also close by.