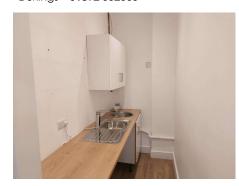

## Description

The unit comprises a lock-up retail unit having previously been used as a hairdressing salon. There are demountable partitions forming sperate areas. There is a disabled compliant WC. There are steps up to a front terrace as well as a disabled compliant access ramp.