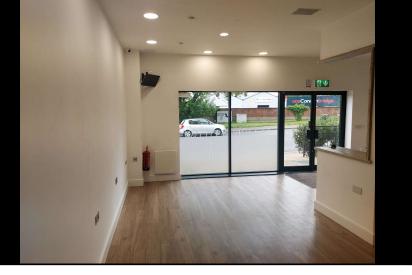

## Description

The unit comprises a lock-up retail unit having previously been used as a hairdressing salon. There are demountable partitions forming sperate areas. There is a disabled compliant WC. There are steps up to a front terrace as well as a disabled compliant access ramp.

The premises are suitable for a wide range of uses within Class E – including retail, offices, professional services, restaurant, and medical uses. Pubs, nightclubs, and takeaways are prohibited.