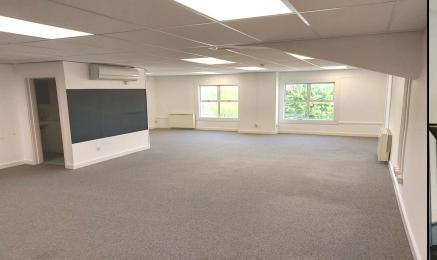

## **Description**

A modern ground floor self-contained office suite in a purpose-built building with ample on-site designated parkina.

The suite is accessed directly from the car park as well as via the main building entrance.

Fully carpeted.

Shared WC facilities.

Suitable for a wide range of uses.

(The image above is of a typical office at April Court)