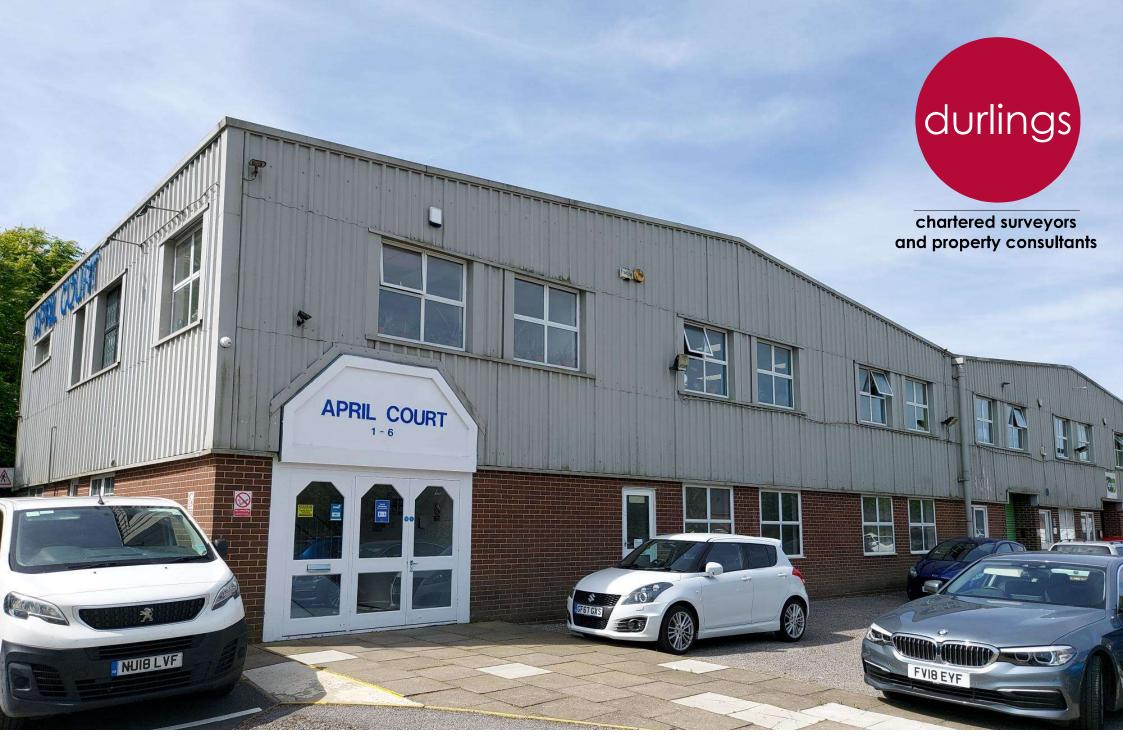

Suite 2/2a April Court • Sybron Way • Jarvis Brook • Crowborough • East Sussex TN6 3DZ Offices - To Let – 428 sq ft (39.5 sq m)

chartered surveyors and property consultants

#### Location

April Court is located towards the end of Sybron Way on this popular trading estate.

There is a Tesco Superstore located at the entrance to Sybron Way, close to its junction with Rotherfield Road. Crowborough train station (Jarvis Brook) is 0.4 miles away - a 10-minute walk – with direct trains to London Bridge within 70 minutes.

## **Description**

A modern ground floor self-contained office suite in a purpose-built building with ample on-site designated parkina.

The suite is accessed directly from the car park as well as via the main building entrance.