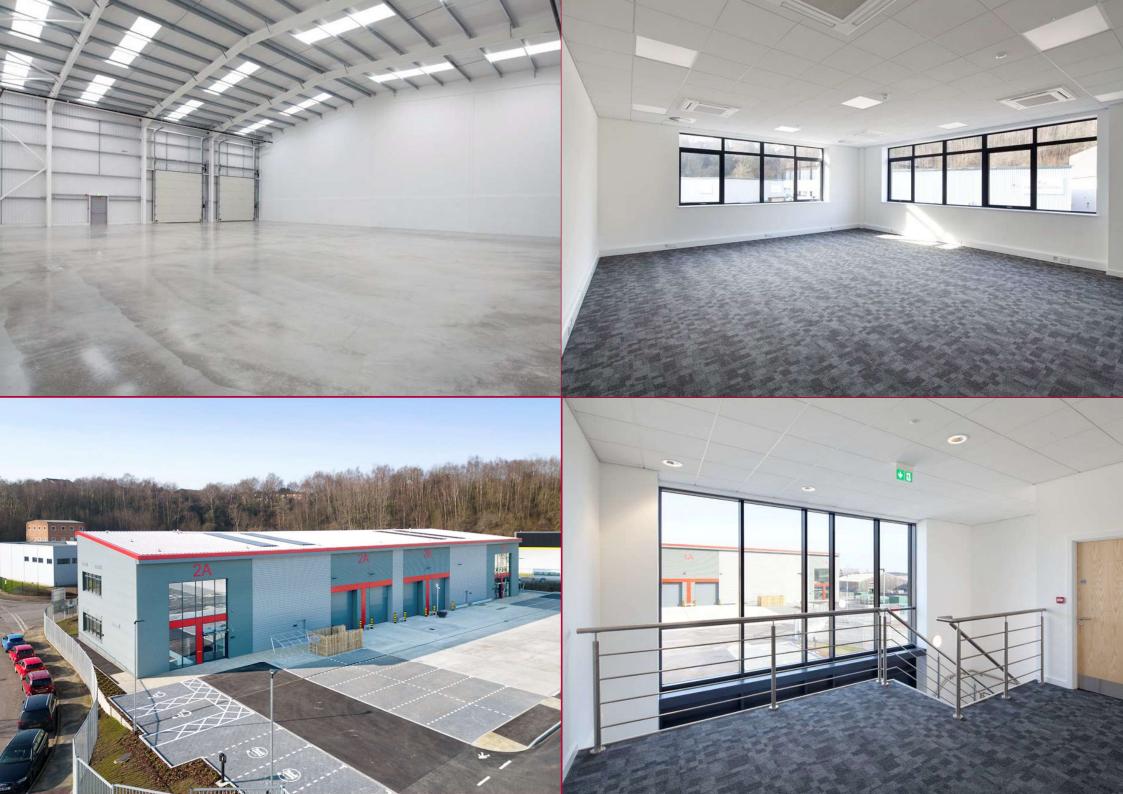

## **Description**

This brand new industrial / warehouse unit, including the offices, is 10,548 sq ft, comprising 7,624 sq ft of ground floor space with an additional 1,462 sq ft of first floor offices. It forms part of a high-specification development of five new units set within a 3.9 acre site. Constructed to a modern high-spec standard, the unit includes 8m eaves height, a 20m yard depth, and 2 loading doors. The unit benefits from a 100 kVA power supply, with additional capacity available.