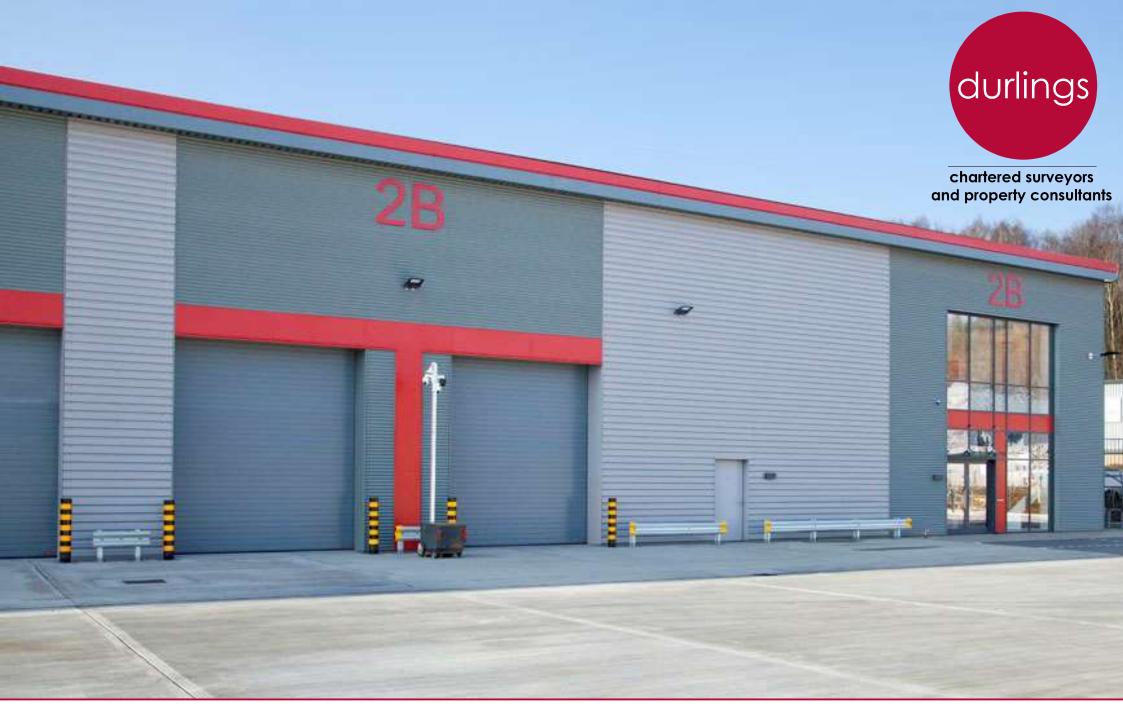

Unit 2b • Tavis House Business Centre • Chapman Way • Tunbridge Wells • Kent • TN2 3EF

Brand New High Specification Warehouse / Industrial Unit - To Let - 10,548 sq ft

## **Description**

This brand new industrial / warehouse unit, including the offices, is 10,548 sq ft, comprising 7,624 sq ft of ground floor space with an additional 1,462 sq ft of first floor offices. It forms part of a high-specification development of five new units set within a 3.9 acre site. Constructed to a modern high-spec standard, the unit includes 8m eaves height, a 20m yard depth, and 2 loading doors. The unit benefits from a 100 kVA power supply, with additional capacity available.