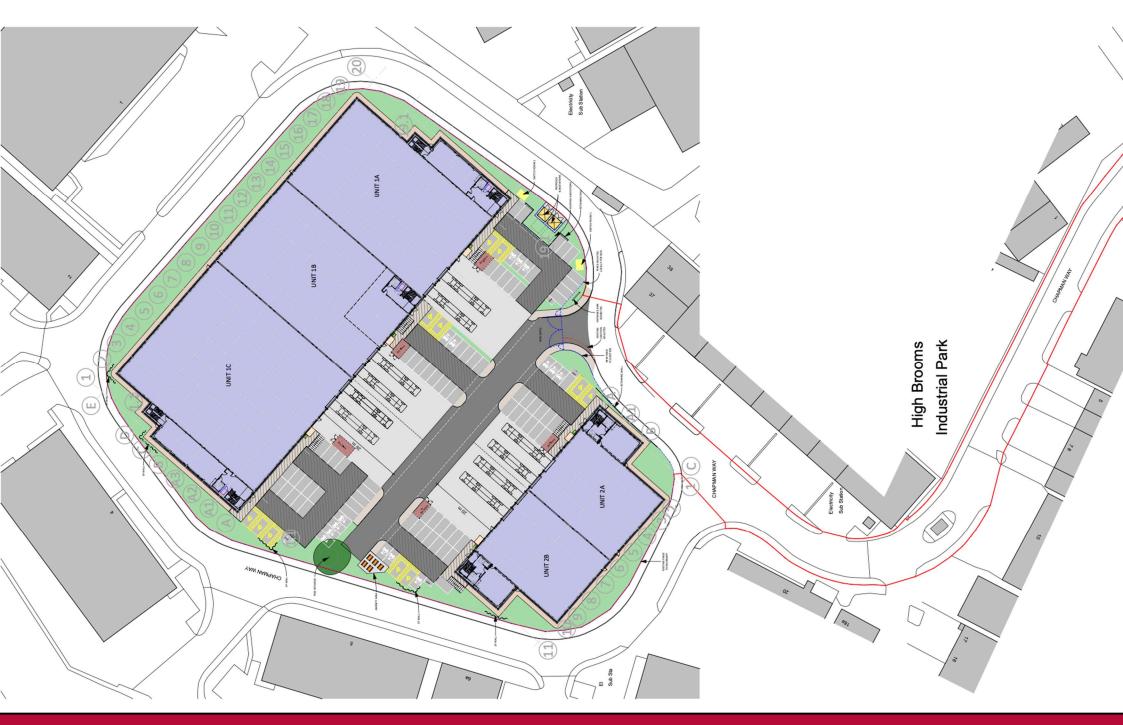

Located at the centre of the High Brooms Industrial Area, Tavis House Tunbridge Wells offers five high quality new build industrial / warehouse units to let. Tunbridge Wells town centre, 1.7 miles south, offers a wide range of retail and recreational facilities. The larger retail parks are located on the adjoining North Farm Industrial Estate.

## **Description**

This brand new industrial / warehouse unit, including the offices, is 10,548 sq ft, comprising 7,624 sq ft of ground floor space with an additional 1,462 sq ft of first floor offices. It forms part of a high-specification development of five new units set within a 3.9 acre site. Constructed to a modern high-spec standard, the unit includes 8m eaves height, a 20m yard depth, and 2 loading doors. The unit benefits from a 100 kVA power supply, with additional capacity available.