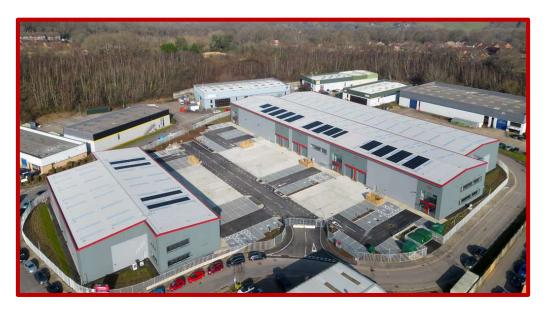

Located at the centre of the High Brooms Industrial Area, Tavis House Tunbridge Wells offers five high quality new build industrial / warehouse units to let. Tunbridge Wells town centre, 1.7 miles south, offers a wide range of retail and recreational facilities. The larger retail parks are located on the adjoining North Farm Industrial Estate.

## **Description**

This brand new industrial / warehouse unit, including the offices, is 10,548 sq ft, comprising 7,624 sq ft of ground floor space with an additional 1,462 sq ft of first floor offices. It forms part of a high-specification development of five new units set within a 3.9 acre site. Constructed to a modern high-spec standard, the unit includes 8m eaves height, a 20m yard depth, and 2 loading doors. The unit benefits from a 100 kVA power supply, with additional capacity available.