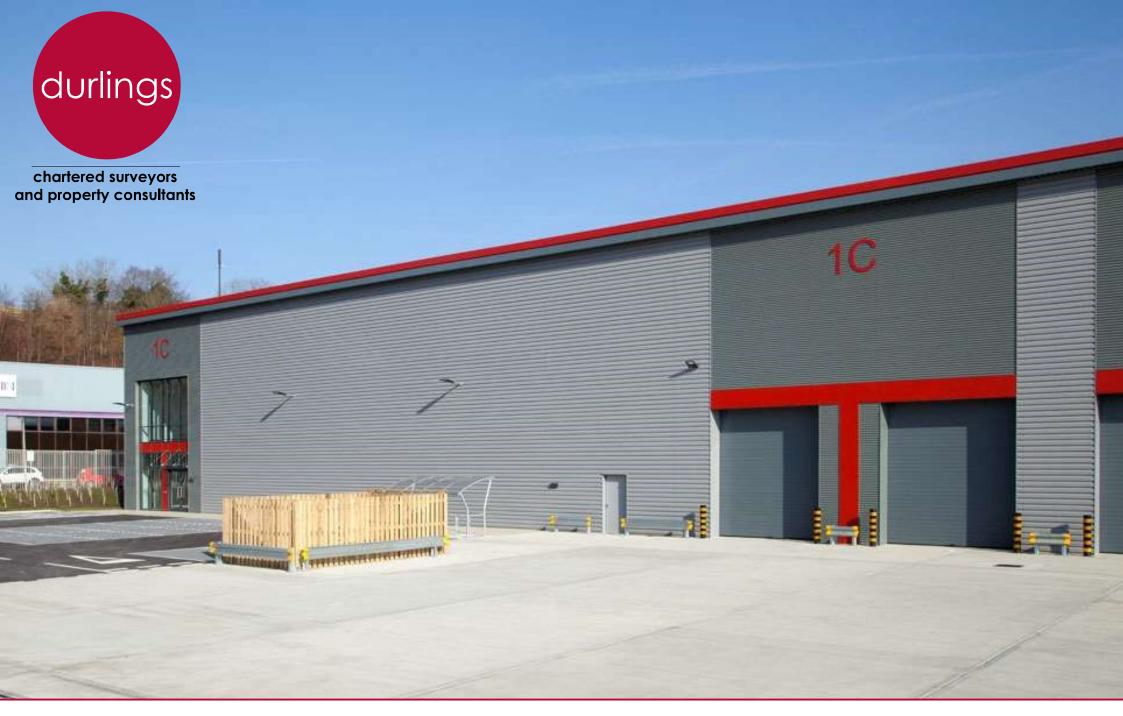

Unit 1c • Tavis House Business Centre • Chapman Way • Tunbridge Wells • Kent • TN2 3EF

Brand New High Specification Warehouse / Industrial Unit - To Let – 29,081 sq ft

## **Description**

This brand new industrial / warehouse unit, including the offices, is 29,081 sq ft, comprising 23,305 sq ft of ground floor space with an additional 2,888 sq ft of first floor offices. It forms part of a high-specification development of five new units set within a 3.9 acre site. Constructed to a modern high-spec standard, the unit includes 10m eaves height, a 26m yard depth, and 2 loading doors. The unit benefits from a 250 kVA power supply, with additional capacity available.