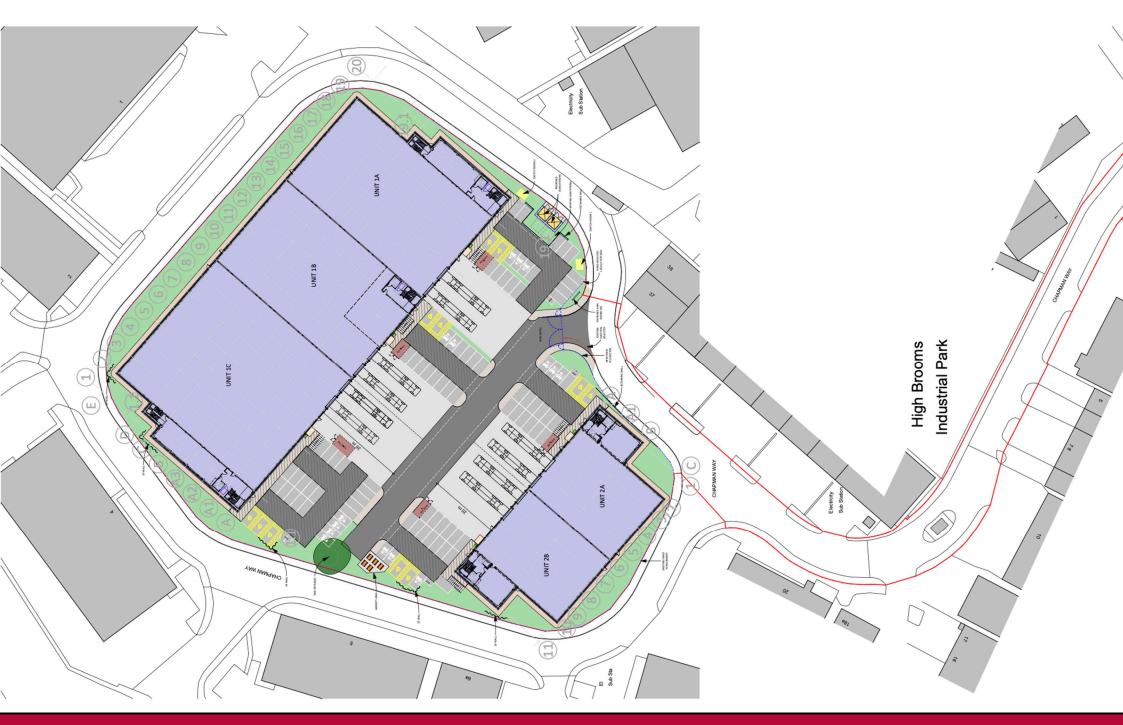

Located at the centre of the High Brooms Industrial Area, Tavis House Tunbridge Wells offers five high quality new build industrial / warehouse units to let. Tunbridge Wells town centre, 1.7 miles south, offers a wide range of retail and recreational facilities. The larger retail parks are located on the adjoining North Farm Industrial Estate.

## **Description**

This brand new industrial / warehouse unit, including the offices, is 29,081 sq ft, comprising 23,305 sq ft of ground floor space with an additional 2,888 sq ft of first floor offices. It forms part of a high-specification development of five new units set within a 3.9 acre site. Constructed to a modern high-spec standard, the unit includes 10m eaves height, a 26m yard depth, and 2 loading doors. The unit benefits from a 250 kVA power supply, with additional capacity available.