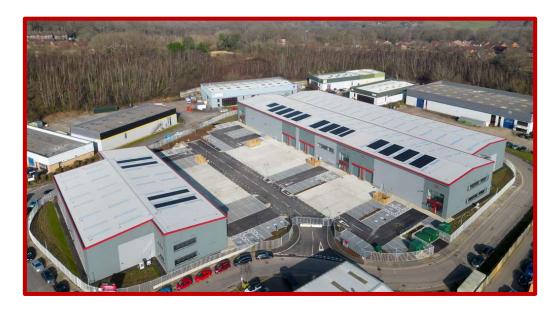

Located at the centre of the High Brooms Industrial Area, Tavis House Tunbridge Wells offers five high quality new build industrial / warehouse units to let. Tunbridge Wells town centre, 1.7 miles south, offers a wide range of retail and recreational facilities. The larger retail parks are located on the adjoining North Farm Industrial Estate.

## **Description**

This brand new industrial / warehouse unit, including the offices, is 29,081 sq ft, comprising 23,305 sq ft of ground floor space with an additional 2,888 sq ft of first floor offices. It forms part of a high-specification development of five new units set within a 3.9 acre site. Constructed to a modern high-spec standard, the unit includes 10m eaves height, a 26m yard depth, and 2 loading doors. The unit benefits from a 250 kVA power supply, with additional capacity available.