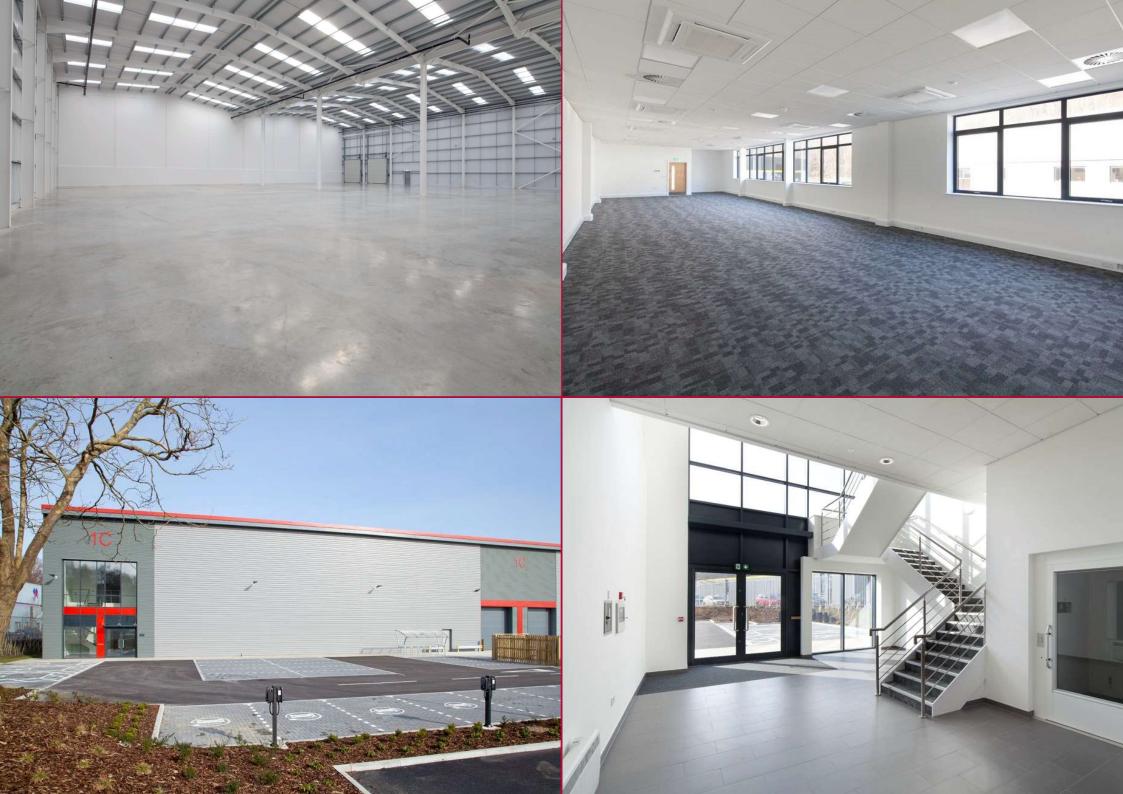

## **Description**

This brand new industrial / warehouse unit, including the offices, is 29,081 sq ft, comprising 23,305 sq ft of ground floor space with an additional 2,888 sq ft of first floor offices. It forms part of a high-specification development of five new units set within a 3.9 acre site. Constructed to a modern high-spec standard, the unit includes 10m eaves height, a 26m yard depth, and 2 loading doors. The unit benefits from a 250 kVA power supply, with additional capacity available.

#### **Features**

- **♣** EPC A
- **8-10m eaves**
- Yard depths 20-26m
- Solar PV panels
- **Additional 1.15 MVA available**
- EV charging points
- 50 kN/m2 floor loading
- ♣ High Brooms main line train station less than ½ mile
- ♣ A21 dual carriageway 1.5 miles