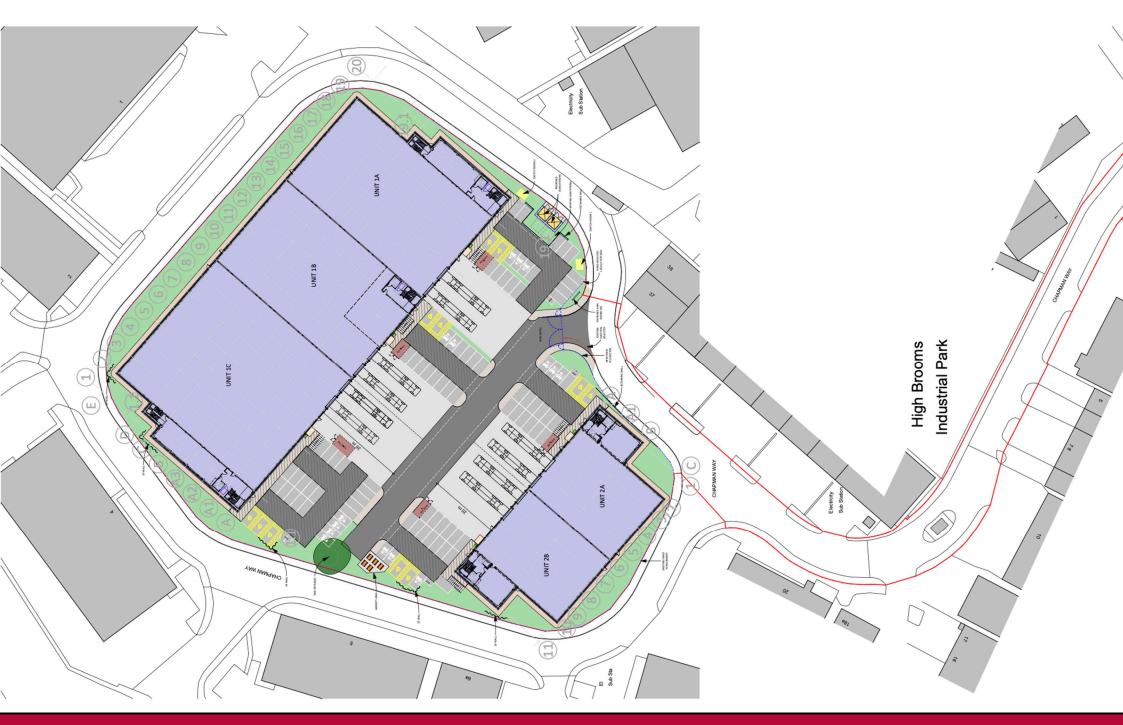

Located at the centre of the High Brooms Industrial Area, Tavis House Tunbridge Wells offers five high quality new build industrial / warehouse units to let. Tunbridge Wells town centre, 1.7 miles south, offers a wide range of retail and recreational facilities. The larger retail parks are located on the adjoining North Farm Industrial Estate.

## **Description**

This brand new industrial / warehouse unit, including the offices, is 21,460 sq ft, comprising 16,707 sq ft of ground floor space with an additional 2,377 sq ft of first floor offices. It forms part of a high-specification development of five new units set within a 3.9 acre site. Constructed to a modern high-spec standard, the unit includes 10m eaves height, a 26m yard depth, and 2 loading doors. The unit benefits from a 200 kVA power supply, with additional capacity available.