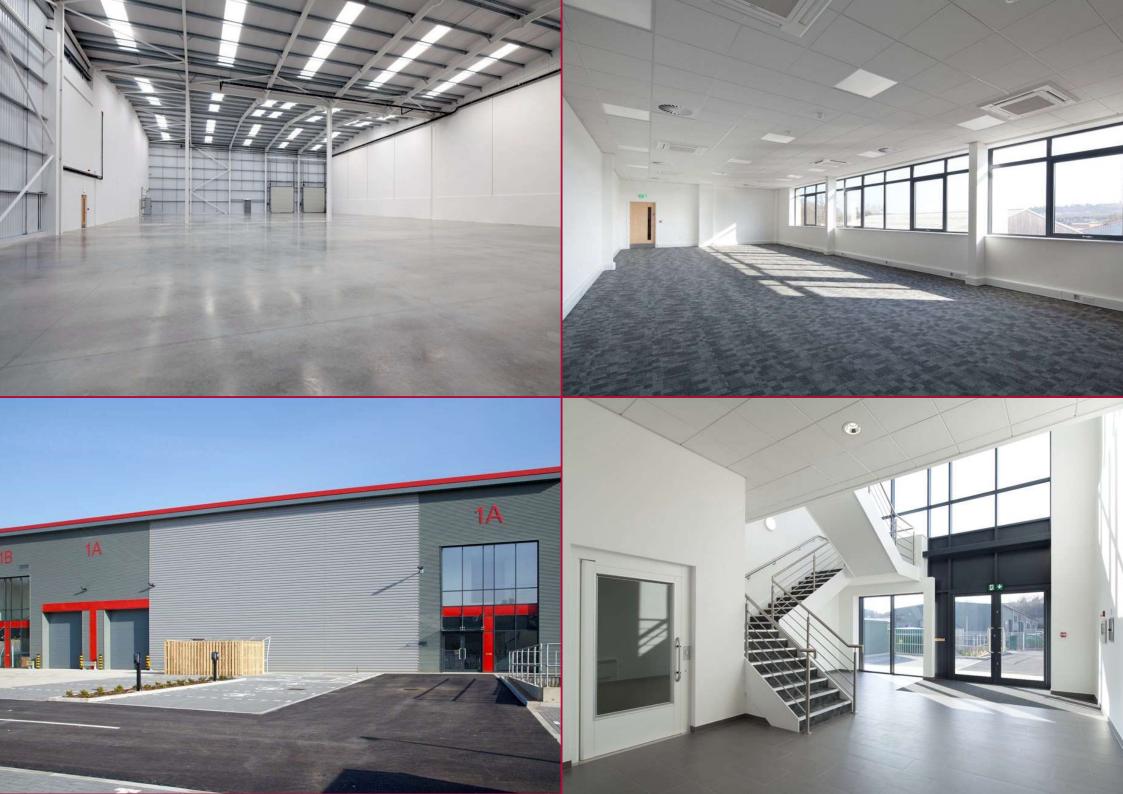

## **Description**

This brand new industrial / warehouse unit, including the offices, is 21,460 sq ft, comprising 16,707 sq ft of ground floor space with an additional 2,377 sq ft of first floor offices. It forms part of a high-specification development of five new units set within a 3.9 acre site. Constructed to a modern high-spec standard, the unit includes 10m eaves height, a 26m yard depth, and 2 loading doors. The unit benefits from a 200 kVA power supply, with additional capacity available.

#### **Features**

- EPC A
- **8-10m eaves**
- Yard depths 20-26m
- Solar PV panels
- Additional 1.15 MVA available
- EV charging points
- 50 kN/m2 floor loading
- ♣ High Brooms main line train station less than ½ mile
- A21 dual carriageway 1.5 miles
- ♣ M25/Jct 5 17 miles