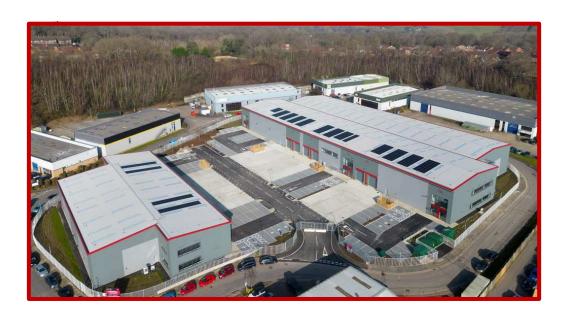

Located at the centre of the High Brooms Industrial Area, Tavis House Tunbridge Wells offers five high quality new build industrial / warehouse units to let. Tunbridge Wells town centre, 1.7 miles south, offers a wide range of retail and recreational facilities. The larger retail parks are located on the adjoining North Farm Industrial Estate.

## **Description**

This brand new industrial / warehouse unit, including the offices, is 21,460 sq ft, comprising 16,707 sq ft of ground floor space with an additional 2,377 sq ft of first floor offices. It forms part of a high-specification development of five new units set within a 3.9 acre site. Constructed to a modern high-spec standard, the unit includes 10m eaves height, a 26m yard depth, and 2 loading doors. The unit benefits from a 200 kVA power supply, with additional capacity available.