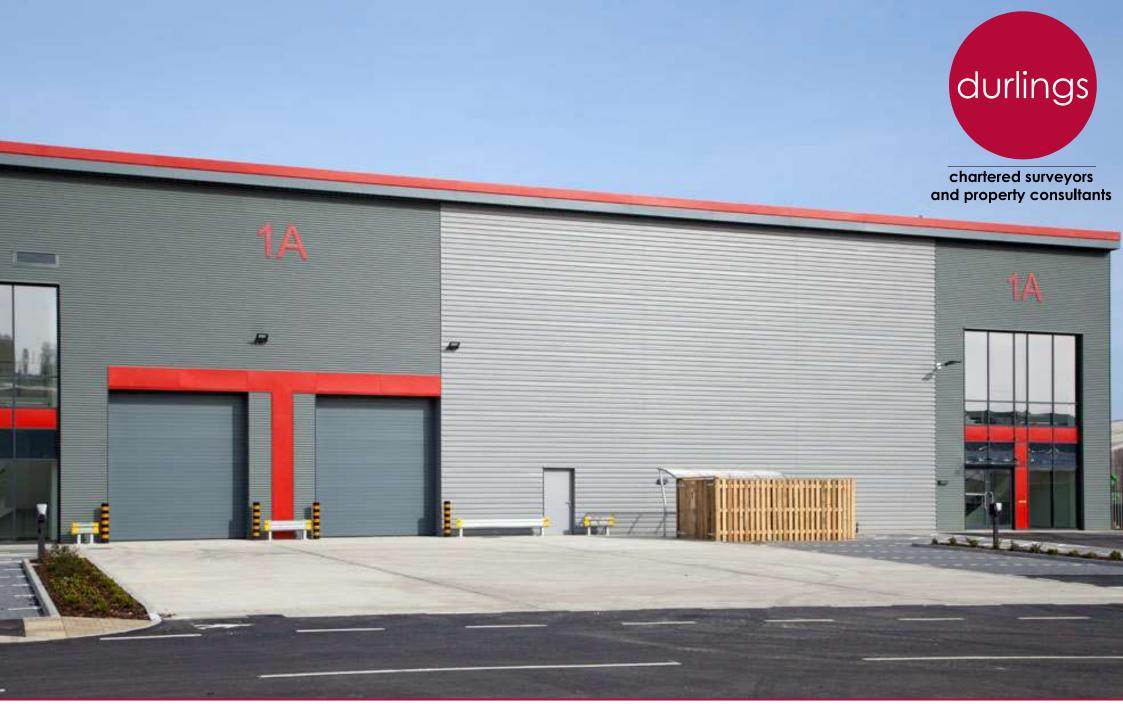

Unit 1a • Tavis House Business Centre • Chapman Way • Tunbridge Wells • Kent • TN2 3EF

Brand New High Specification Warehouse / Industrial Unit - To Let - 21,460 sq ft

## **Description**

This brand new industrial / warehouse unit, including the offices, is 21,460 sq ft, comprising 16,707 sq ft of ground floor space with an additional 2,377 sq ft of first floor offices. It forms part of a high-specification development of five new units set within a 3.9 acre site. Constructed to a modern high-spec standard, the unit includes 10m eaves height, a 26m yard depth, and 2 loading doors. The unit benefits from a 200 kVA power supply, with additional capacity available.