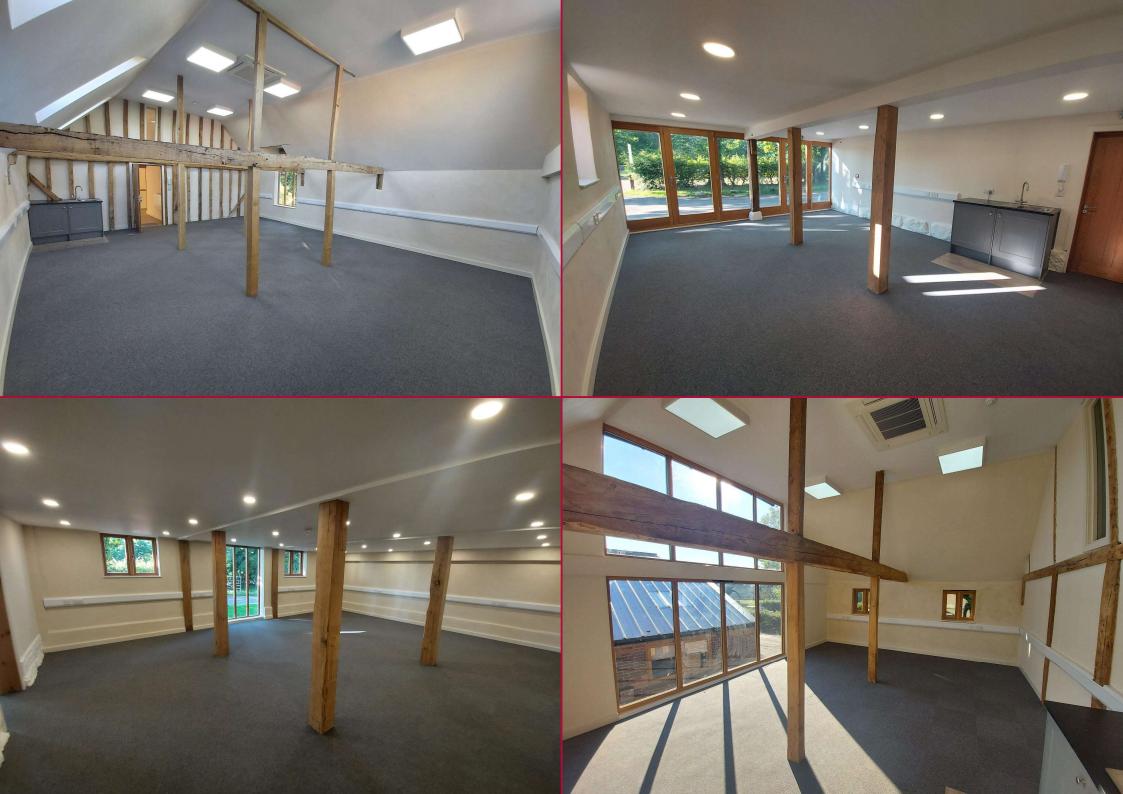

## **Description**

The offices to be leased are within a two-storey detached Grade II listed former oast house having been converted into office space and now fully refurbished. There are exposed beams throughout and pitched ceilings.

There is ample parking provision opposite.

There are electric heating and cooling units in each office and also individual tea points.

There are ladies and gents WCs on each floor.

There is a 100Mbps leased line installed at the premises.