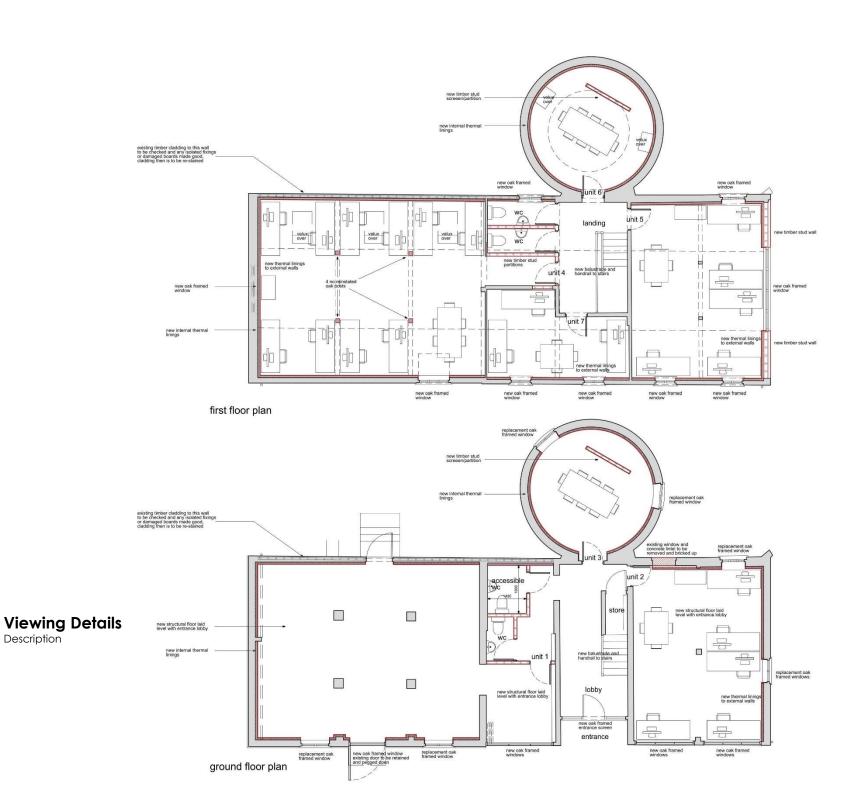

Floor plans available on request.

### Floor Areas & Rents

| Unit   | sqm    | sq ft | £/pax                |
|--------|--------|-------|----------------------|
| 1      | 63.5   | 683   | 11,000 – Under Offer |
| 2      | 32.34  | 348   | 5,950                |
| 3      | 18.1   | 195   | 3,950 – Under Offer  |
| 4      | 55.44  | 597   | 9,500                |
| 5      | 32.34  | 348   | 5,950                |
| 6      | 18.1   | 195   | 3,950 - <b>LET</b>   |
| 7      | 16.49  | 177   | 3,750 -              |
|        |        |       |                      |
| Totals | 236.31 | 2543  | 44,050               |