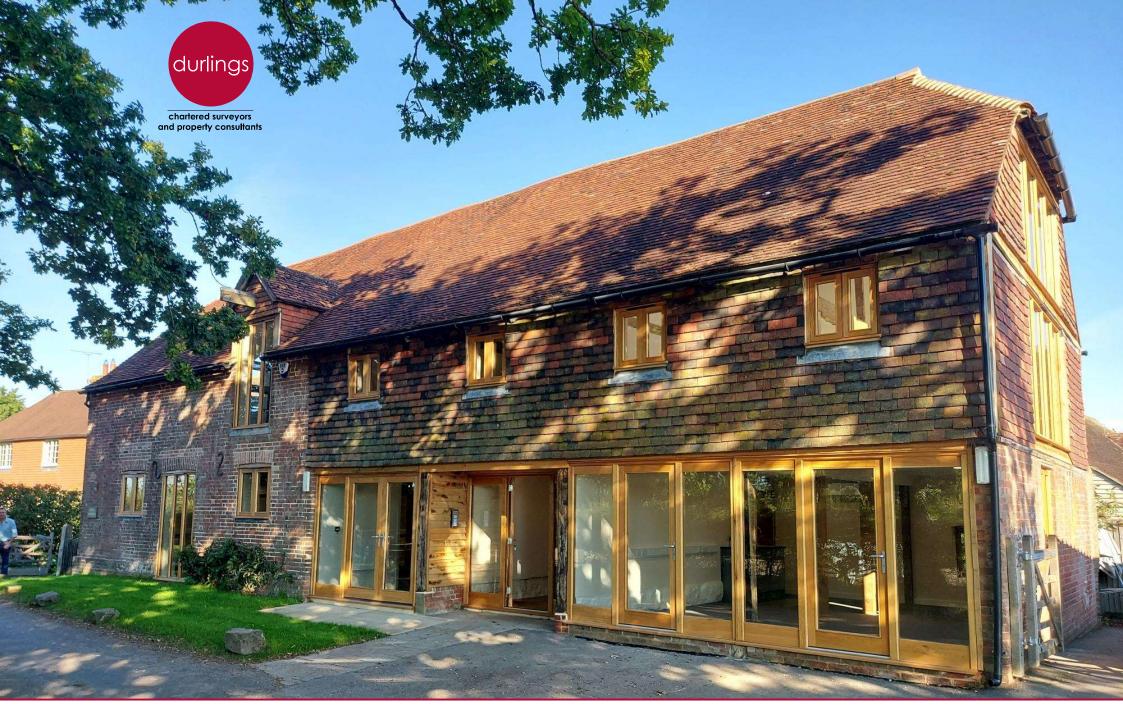

The Oast • Great Danegate • Eridge (Tunbridge Wells) • East Sussex TN3 9HU Newly Refurbished Offices - To Let – \*\*348 & 597 sq ft \*\*

## **Description**

The offices to be leased are within a two-storey detached Grade II listed former oast house having been converted into office space and now fully refurbished. There are exposed beams throughout and pitched ceilings.

There is ample parking provision opposite.

There are electric heating and cooling units in each office and also individual tea points.

There are ladies and gents WCs on each floor.

There is a 100Mbps leased line installed at the premises.