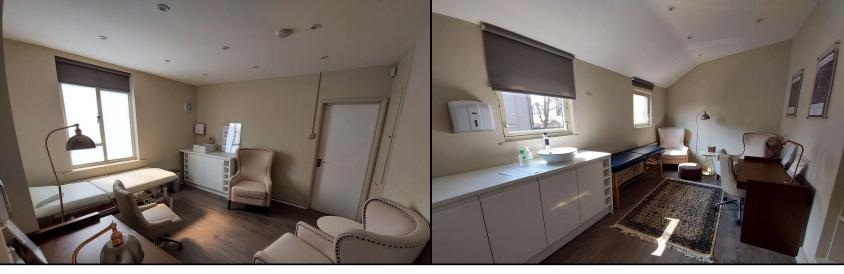

# Description

Self-contained medical / treatment rooms, or offices (subject to a change of use), on the first floor of a fine Grade II listed building. There is an impressive ground floor entrance directly from London Road. The space is at the rear of the building and broadly comprises a small office / reception area, and two further suites with a private kitchen and WC.

## **Floor Areas**

Reception / Office - 48 sq ft (4.5 sq m) Room 1 - 140 sq ft (13.0 sq m) Kitchen - Shared Room 2 - 143 sq ft (13.3 sq m) WC - Communal client and staff **Total 331 sq ft (30.75 sq m)** 