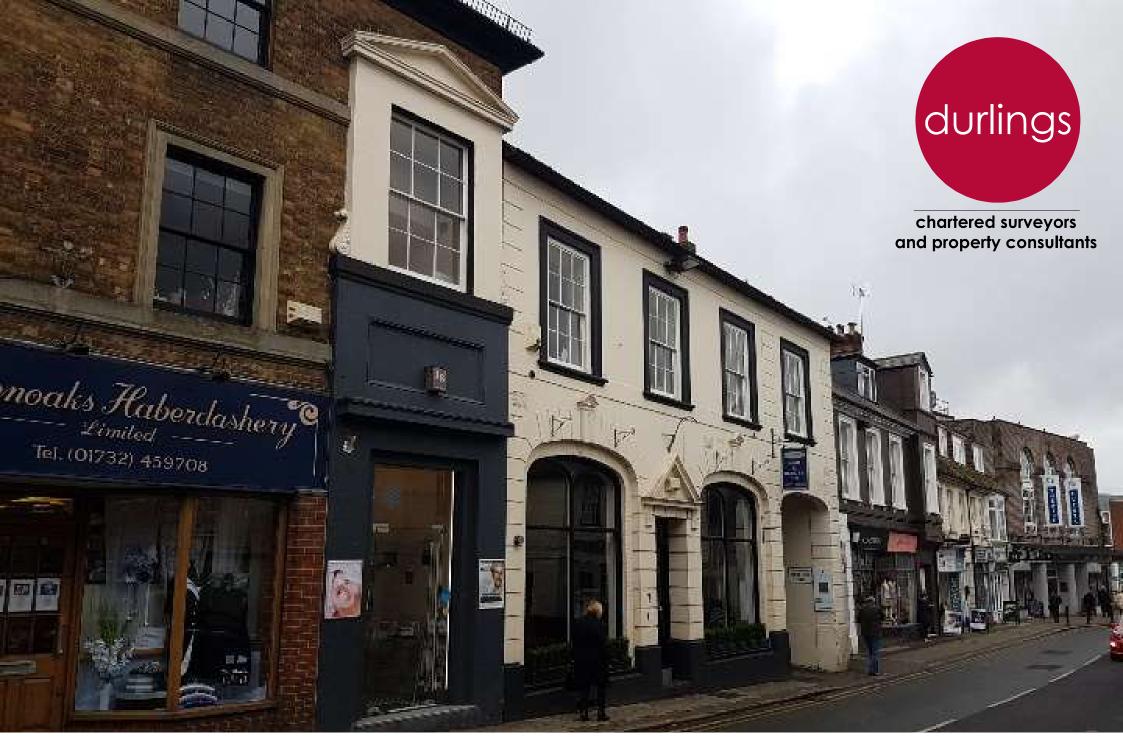

7b London Road • Sevenoaks • Kent TN13 1AH Medical / Treatment Rooms or Offices (stp) – To Let – 331 sq ft (30.75 sq m)

No. 7 London Road is centrally located and is situated just past the junction where the High Street merges.

# Description

Self-contained medical / treatment rooms, or offices (subject to a change of use), on the first floor of a fine Grade II listed building. There is an impressive ground floor entrance directly from London Road. The space is at the rear of the building and broadly comprises a small office / reception area, and two further suites with a private kitchen and WC.